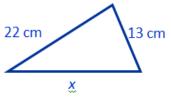

## **Solving Equations Using Addition or Subtraction**

Find the value of x for the given triangle or rectangle.

1) Perimeter = 34 in.

2) Perimeter = 59 cm

3) Perimeter = 352 ft

110 ft

- 4) In 1628, the Swedish ship Vasa sank in Stockholm Harbor in 105 feet of water. In 1959, salvagers used pontoons and cables to move the Vasa to a shallower depth of 50 feet. Underwater repairs were then made to strengthen the ship, and in 1961 the Vasa was lifted to the surface.
  - <sup>a.</sup> Find the change in the Vasa's position with respect to sea level as a result of the salvage work done in 1959.