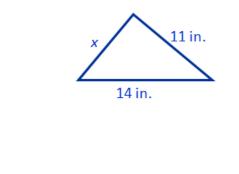

## **Solving Equations Using Addition or Subtraction**

Find the value of x for the given triangle or rectangle.

1) Perimeter = 34 in.

2) Perimeter = 59 cm

3) Perimeter = 352 ft

110 ft

- 4) In 1628, the Swedish ship Vasa sank in Stockholm Harbor in 105 feet of water. In 1959, salvagers used pontoons and cables to move the Vasa to a shallower depth of 50 feet. Underwater repairs were then made to strengthen the ship, and in 1961 the Vasa was lifted to the surface.
  - <sup>a.</sup> Find the change in the Vasa's position with respect to sea level as a result of the salvage work done in 1959.