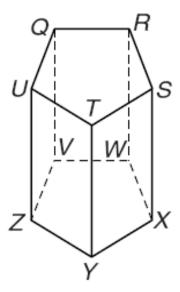

## B) Refer to the figure

- 8) Name two segments that intersect  $\overline{QU}$
- 9) Name two segments that intersect  $\overline{RS}$
- 10)Name two segments that are parallel to  $\overline{XY}$
- 11)Name two segments that are skew to  $\overline{\it VW}$