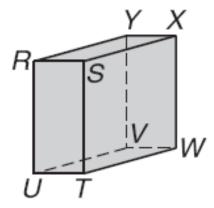

## Points, Lines, and Planes

A) Refer to the figure to answer the questions:

- 1) Name two pairs of parallel lines
- 2) Name two planes
- 3) Name four coplanar points
- 4) Name three lines whose intersection is point Y
- 5) Name two lines in Plane TSX
- 6) Name two planes whose intersection is line ST
- 7) Name two planes whose intersection is line VW