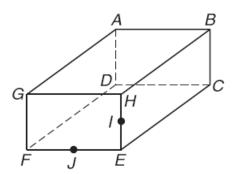

## **Points, Lines, and Planes**

A) Refer to the figure to answer the questions:

- 1) Name two pairs of parallel lines
- 2) Name two pairs of perpendicular lines
- 3) Name one pair of skew lines
- 4) Name two planes
- 5) Name four coplanar points
- 6) Name three collinear points
- 7) Name three lines whose intersection is point H
- 8) Name two lines in Plane FIE
- 9) Name two planes whose intersection is line FE
- 10)Name two planes whose intersection is line GH

Mathelpers.com

Grade 8

B) Refer to the figure to answer the questions:

- 11) Name two pairs of parallel lines
- 12) Name two planes
- 13) Name four coplanar points
- 14) Name three lines whose intersection is point K
- 15) Name two lines in Plane HGF
- 16) Name two planes whose intersection is line KG
- 17) Name two planes whose intersection is line EF