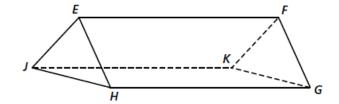

Mathelpers.com

Grade 8

B) Refer to the figure to answer the questions:

- 11) Name two pairs of parallel lines
- 12) Name two planes
- 13) Name four coplanar points
- 14) Name three lines whose intersection is point K
- 15) Name two lines in Plane HGF
- 16) Name two planes whose intersection is line KG
- 17) Name two planes whose intersection is line EF