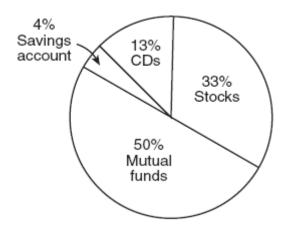

How many of the people polled picked the Red Sox as their favorite team?

4) The accompanying circle graph shows how Joan invested her money.

Joan's Investments

If she invested a total of \$12,000, how much money did she invest in CDs?