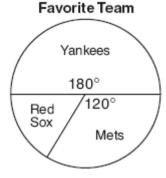

## Pie Chart and Pie Graphs

1) The accompanying circle graph shows how Shannon earned \$600 during her summer vacation.

What is the measure of the central angle of the section labeled "Chores"?

- 2) In a class of 24 students, 10 have brown hair, 8 have black hair, 4 have blond hair, and 2 have red hair. On the accompanying diagram, construct a circle graph to show the students' hair color.
- 3) In a recent poll in Syracuse, New York, 3,000 people were asked to pick their favorite baseball team. The accompanying circle graph shows the results of that poll.

How many of the people polled picked the Red Sox as their favorite team?

4) The accompanying circle graph shows how Joan invested her money.

Joan's Investments

If she invested a total of \$12,000, how much money did she invest in CDs?