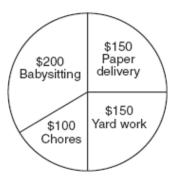

## Pie Chart and Pie Graphs

1) The accompanying circle graph shows how Shannon earned \$600 during her summer vacation.

What is the measure of the central angle of the section labeled "Chores"?

- 2) In a class of 24 students, 10 have brown hair, 8 have black hair, 4 have blond hair, and 2 have red hair. On the accompanying diagram, construct a circle graph to show the students' hair color.
- 3) In a recent poll in Syracuse, New York, 3,000 people were asked to pick their favorite baseball team. The accompanying circle graph shows the results of that poll.