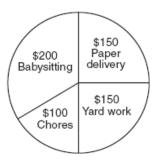

## Pie Chart or Pie Graphs

1) The accompanying circle graph shows how Shannon earned \$600 during her summer vacation.

What is the measure of the central angle of the section labeled "Chores"?

- 2) In a class of 24 students, 10 have brown hair, 8 have black hair, 4 have blond hair, and 2 have red hair. On the accompanying diagram, construct a circle graph to show the students' hair color.
- 3) In a recent poll in Syracuse, New York, 3,000 people were asked to pick their favorite baseball team. The accompanying circle graph shows the results of that poll.