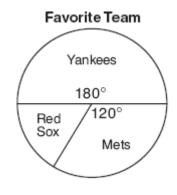

How many of the people polled picked the Red Sox as their favorite team?

4) The accompanying circle graph shows how Joan invested her money.

Joan's Investments

If she invested a total of \$12,000, how much money did she invest in CDs?