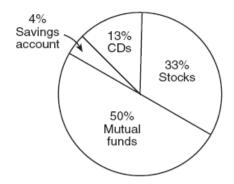

Name: \_\_\_\_\_\_

## Pie Chart or Pie Graphs

1) The accompanying circle graph shows how Shannon earned \$600 during her summer vacation.



What is the measure of the central angle of the section labeled "Chores"?

- 2) In a class of 24 students, 10 have brown hair, 8 have black hair, 4 have blond hair, and 2 have red hair. On the accompanying diagram, construct a circle graph to show the students' hair color.
- 3) In a recent poll in Syracuse, New York, 3,000 people were asked to pick their favorite baseball team. The accompanying circle graph shows the results of that poll.



How many of the people polled picked the Red Sox as their favorite team?

4) The accompanying circle graph shows how Joan invested her money.

Joan's Investments



If she invested a total of \$12,000, how much money did she invest in CDs?