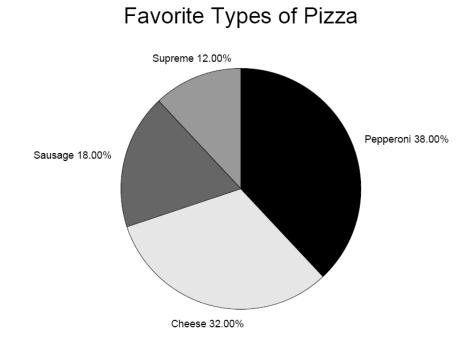

## Exercise 4: Use the pie graph to answer the questions below:

- 1) Of the people who took the survey, what pizza topping do most people prefer?
- 2) What percentage of people surveyed like supreme pizza the best?
- 3) What percentage liked cheese pizza the best?
- 4) Did more or less than half of the people surveyed like pepperoni pizza the best?
- 5) Did more or less than one-fourth of the people surveyed like sausage pizza the best?
- 6) Did more or less than one-fourth of the people surveyed like cheese pizza the best?
- 7) Which type of pizza would you have chosen?